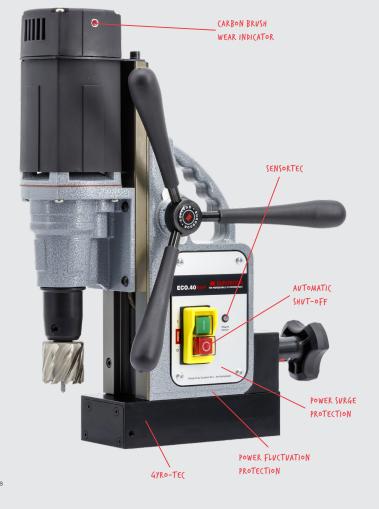

#### **Features**

protection

fluctuation protection

Integrated motor cable

shut-off

Oil lubricated gearbox

Carbon brush wear indicator

Permanent magnet