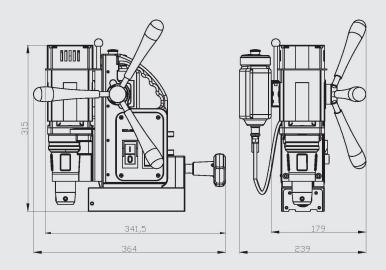

#### **Technical data**

|                       | Metric                   | Imperial                  |
|-----------------------|--------------------------|---------------------------|
| Annular cutting       | Ø 12 - 40 mm             | Ø 7/16" - 1 9/16"         |
| Twist drilling        | Ø 1 - 16 mm              | Ø 1/16" - 5/8"            |
| Countersinking        | Ø 10 - 45 mm             | Ø 3/8" - 1 3/4"           |
| Length                | 364 mm                   | 14 5/16"                  |
| Width                 | 179 mm                   | 7 1/16"                   |
| Height                | 315 mm - 465 mm          | 12 3/8" - 18 5/16"        |
| Stroke                | 150 mm                   | 5 7/8"                    |
| Weight*               | 12.3 Kg                  | 27.1 lbs                  |
| Magnet (I x w x h)    | 183 x 85 x 45 mm         | 7 3/16" x 3 3/4" x 1 3/4" |
| Magnetic force        | 900 Kg                   | 1984 lbs                  |
| Motor power           | 1150 W                   | 10.5 A - 110 V / 60 Hz    |
| Total power           | 1150 W                   | 10.5 A - 110 V / 60 Hz    |
| Speed (no load)       | 600 rpm                  |                           |
| Speed                 |                          |                           |
| (load 1150 W, 10.5 A) | 380 rpm                  |                           |
| Spindle               | 19.05 Weldon             | 3/4 Weldon                |
| Voltage               | 110 - 120 V / 60 Hz      |                           |
|                       | 220 - 240 V / 50 - 60 Hz |                           |