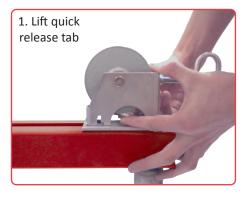

## **DUO PIPE STAND OPTIONS**

The quick change style heads increase the versatility of the Duo pipe stand. The heads can be changed without tools in a matter of seconds to adapt to almost all applications. Roller wheels are available in steel, stainless steel or phenolic version. Ball transfer heads are available in steel or stainless steel.

## Simple head changeover

Various height holes enable the operator to fix the stand at the required working height using the safety locking pins

OLD PART NO

SWH200

\* SWH200SS

**NEW PART NO** 

90065

\* 90066