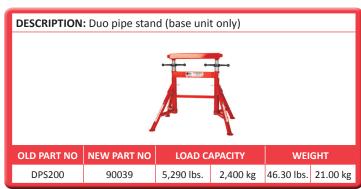

## **DUO PIPE STAND**

Heavy duty four leg height adjustable, pin lock pipe stands

The B&B Duo pipe stand accommodates pipes up to 48", is height adjustable and equipped with quick change style heads.

The Duo pipe stand has locking brakes on the wheels to secure the load for marking, layout or fit-up and is now supplied with folding legs as standard for ease of use and transport and has an ultra safe pin locking design.

## **Features and Advantages**

- Load capacity 5,290 lbs. / 2,400 kg
- Folding legs for ease of transport and storage
- Self-centering head adjustment from either side
- Height adjustable 29 42.5" / 74.5 108 cm
- 2 48" / 51 1,219 mm pipe diameter capacity
- Quick height adjustment with additional fine thread for workpiece levelling
- 'Trued' wheels eliminate 'corkscrewing' of pipe during rotation
- Lockable wheels to hold pipe in position
- Safety pins to lock stand at working height
- CE conformity certified with CE mark