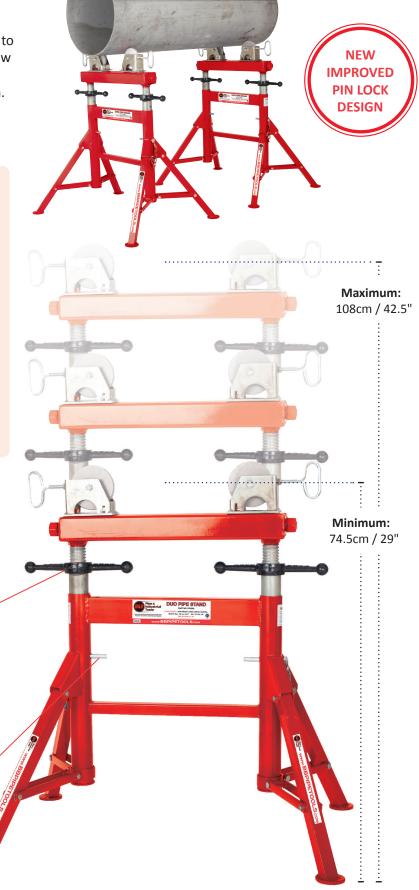

## **DUO PIPE STAND**

Heavy duty four leg height adjustable, pin lock pipe stands

The B&B Duo pipe stand accommodates pipes up to 48", is height adjustable and equipped with quick change style heads.

The Duo pipe stand has locking brakes on the wheels to secure the load for marking, layout or fit-up and is now supplied with folding legs as standard for ease of use and transport and has an ultra safe pin locking design.

## **Features and Advantages**

- Load capacity 5,290 lbs. / 2,400 kg
- Folding legs for ease of transport and storage
- Self-centering head adjustment from either side
- Height adjustable 29 42.5" / 74.5 108 cm
- 2 48" / 51 1,219 mm pipe diameter capacity
- Quick height adjustment with additional fine thread for workpiece levelling
- 'Trued' wheels eliminate 'corkscrewing' of pipe during rotation
- Lockable wheels to hold pipe in position
- Safety pins to lock stand at working height
- CE conformity certified with CE mark

The Duo pipe stand utilises a fine adjustment thread. This allows precise adjustment of the working height and can compensate for uneven surfaces to ensure the pipe is level at all times.

The unique safety locking pins allow the Duo pipe stand to be fixed at various working heights.

Final adjustment and levelling can then be made with the fine adjustment handle.