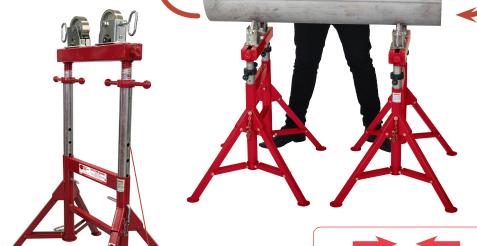

## **DUO PIPE STAND**

Heavy duty four leg height adjustable, pin lock pipe stands

The B&B Duo pipe stand accommodates pipes up to 48", is height adjustable and equipped with quick change style heads.

The Duo pipe stand has locking brakes on the wheels to secure the load for marking, layout or fit-up and is now supplied with folding legs as standard for ease of use and transport and has an ultra safe pin locking design.

## **Features and Advantages**

- Load capacity 5,290 lbs. / 2,400 kg
- Folding legs for ease of transport and storage
- Self-centering head adjustment from either side
- Height adjustable 29 42.5" / 74.5 108 cm
- 2 48" / 51 1,219 mm pipe diameter capacity
- Quick height adjustment with additional fine thread for workpiece levelling
- 'Trued' wheels eliminate 'corkscrewing' of pipe during rotation
- Lockable wheels to hold pipe in position
- Safety pins to lock stand at working height
- CE conformity certified with CE mark