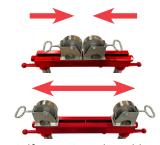

## Simple head changeover

Various height holes enable the operator to fix the stand at the required working height using the safety locking pins

OLD PART NO

SWH200

\* SWH200SS

**NEW PART NO** 

90065

\* 90066

Self-centering adjustable heads for 2 - 48" pipe

WEIGHT

6.60 lbs.

6.60 lbs.

3.00 kg

3.00 kg

5,290 lbs.

5,290 lbs.