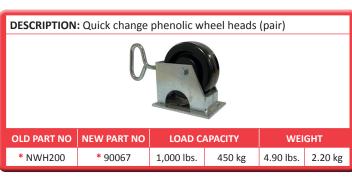

## **DUO PIPE STAND OPTIONS**

The quick change style heads increase the versatility of the Duo pipe stand. The heads can be changed without tools in a matter of seconds to adapt to almost all applications. Roller wheels are available in steel, stainless steel or phenolic version. Ball transfer heads are available in steel or stainless steel.

**DESCRIPTION:** Quick change steel/stainless steel wheel heads (pair)

LOAD CAPACITY

2,400 kg

2,400 kg

\* Suitable for stainless steel