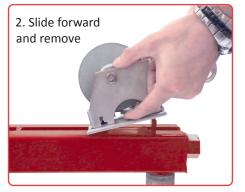

## **DUO PIPE STAND OPTIONS**

The quick change style heads increase the versatility of the Duo pipe stand. The heads can be changed without tools in a matter of seconds to adapt to almost all applications. Roller wheels are available in steel, stainless steel or phenolic version. Ball transfer heads are available in steel or stainless steel.

## Simple head changeover

Various height holes enable the operator to fix the stand at the required working height using the safety locking pins

OLD PART NO

SWH200

\* SWH200SS

**NEW PART NO** 

90065

\* 90066