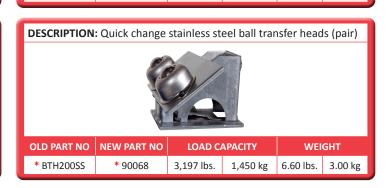

## **DUO PIPE STAND OPTIONS**

The quick change style heads increase the versatility of the Duo pipe stand. The heads can be changed without tools in a matter of seconds to adapt to almost all applications. Roller wheels are available in steel, stainless steel or phenolic version. Ball transfer heads are available in steel or stainless steel.