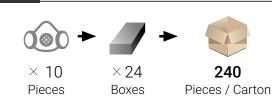

Sealing lips: Soft foam nose

**Valve**: Polypropylene valve with latex free thermoplastic rubber

diaphragm

Packing: 10 Masks/Box