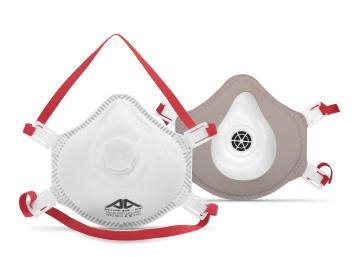

## Description

Weight: 25g

Mask / Filter: Shell mask with

multiple layer of SMS

Polypropylene

**Headband**: Textile headband with 4-point attachment

Nose clip: Adjustable metal/

Polypropylene nose clip

Sealing lips: Soft foam nose

**Valve**: Polypropylene valve with latex free thermoplastic rubber

diaphragm

Packing: 10 Masks/Box

## Features

- Ergonomic design and soft material edges for improved comfort
- Soft sealing lip guarantees a secure and sealed position of the mask on the wearer face
- Flexible and adjustable nose clip for a better fit
- 4-point attachment to create an optimum fit and offer improved overall efficiency.
- Exhalation valve to reduce breathing resistance and build up of heat and humidity in the mask
- · Latex free to avoid allergies
- · Dolomite test approved (D marking) meaning less breathing resistance and higher comfort for the user
- Single use respiratory mask