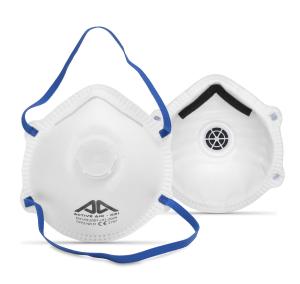

## Description

Weight: 12g

Mask / Filter: Shell mask with

multiple layer of SMS

Polypropylene

**Headband**: Textile headband with 4-point attachment

Nose clip: Adjustable metal/

Polypropylene nose clip

Sealing lips: Soft foam nose

**Valve**: Polypropylene valve with latex free thermoplastic rubber

diaphragm

Packing: 10 Masks/Box

## Features

- Ergonomic design and soft material edges for improved comfort
- Flexible and adjustable nose clip for a better fit
- · 4-point attachment to create an optimum fit and offer improved overall efficiency
- · Exhalation valve to reduce breathing resistance and build-up of heat and humidity in the mask
- · Foam padding on the inside of the mask helps to improve face fit and offers extra comfort for the wearer
- · Latex free to avoid allergies
- · Dolomite test approved (D marking) meaning less breathing resistance and higher comfort for the user
- Single use respiratory mask