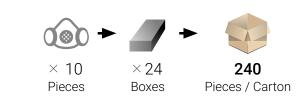

Sealing lips: Soft foam nose

**Valve**: Polypropylene valve with latex free thermoplastic rubber

diaphragm

Packing: 10 Masks/Box