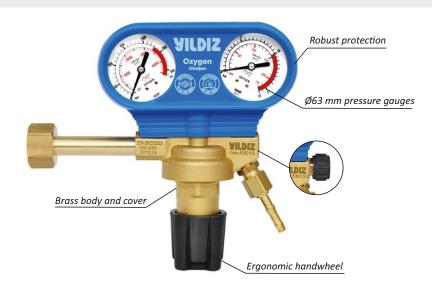

# **Features**

- Designed following ISO 2503
- Robust protection
- Stainless steel filter
- Ergonomic handwheel
- Body and cover machined directly from brass bar
- EPDM and NBR diaphragm
- Integrated overpressure relief valve