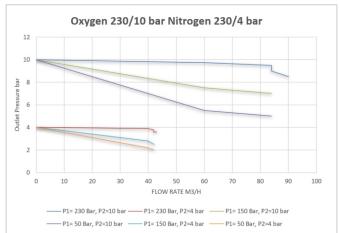

# **Flow Rates**

# **Technical Specifications**

| Gas Type        | <b>Inlet Pressure</b> | Outlet Pressure           | Flow Rate(Qmin) | Temperature Range  |
|-----------------|-----------------------|---------------------------|-----------------|--------------------|
| Oxygen          | 230 / 300 bar         | 10 bar                    | 30 m³/h         | From -20°C to 60°C |
| Acetylene       | 25 bar                | 1,5 bar                   | 5 m³/h          |                    |
| Propane         | 25 bar                | 1,5 / 4 bar               | 5 m³/h          |                    |
| Nitrogen        | 230 / 300 bar         | 4 / 10 bar                | 30 m³/h         |                    |
| Argon           | 230 / 300 bar         | 21 l/min / 4 bar / 10 bar | -               |                    |
| CO <sub>2</sub> | 230 / 300 bar         | 21 l/min / 4 bar / 10 bar | -               |                    |
| Helium          | 230 / 300 bar         | 10 bar                    | 30 m³/h         |                    |
| Hydrogen        | 230 / 300 bar         | 10 bar                    | 30 m³/h         |                    |
| Natural Gas     | 230 / 300 bar         | 10 bar                    | 30 m³/h         |                    |