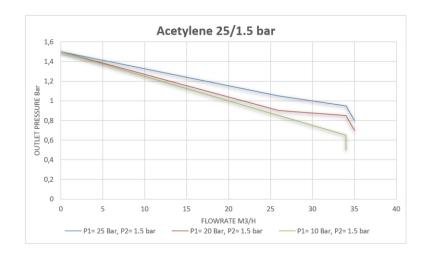

# **Flow Rates**

# **Technical Specifications**

| Gas Type        | <b>Inlet Pressure</b> | Outlet Pressure           | Flow Rate(Qmin) | Temperature Range  |
|-----------------|-----------------------|---------------------------|-----------------|--------------------|
| Oxygen          | 230 / 300 bar         | 10 bar                    | 30 m³/h         | From -20°C to 60°C |
| Acetylene       | 25 bar                | 1,5 bar                   | 5 m³/h          |                    |
| Propane         | 25 bar                | 1,5 / 4 bar               | 5 m³/h          |                    |
| Nitrogen        | 230 / 300 bar         | 4 / 10 bar                | 30 m³/h         |                    |
| Argon           | 230 / 300 bar         | 21 l/min / 4 bar / 10 bar | -               |                    |
| CO <sub>2</sub> | 230 / 300 bar         | 21 l/min / 4 bar / 10 bar | -               |                    |
| Helium          | 230 / 300 bar         | 10 bar                    | 30 m³/h         |                    |
| Hydrogen        | 230 / 300 bar         | 10 bar                    | 30 m³/h         |                    |
| Natural Gas     | 230 / 300 bar         | 10 bar                    | 30 m³/h         |                    |