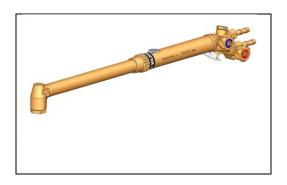

### Information

Cutting torches are designed ergonomically for different flame sizes by their equipments and it is presented to different industrial sectors for multi-purpose cutting processes.

#### **Materials**

Body : Brass Cover : Brass

Pipes : Stainless Steel

Connections : Brass