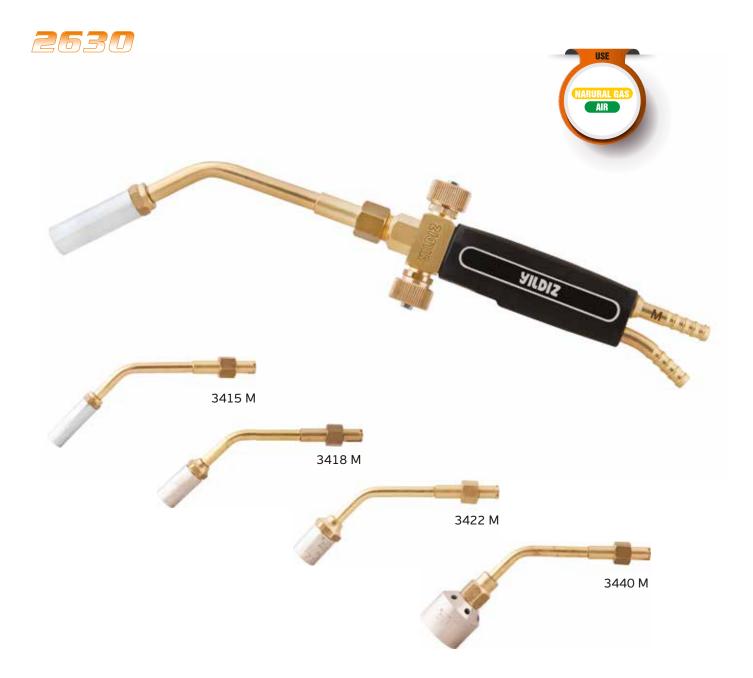

| JEWELER TYPE HEATING TORCH<br>AND HEADS |                            |                         |                 |
|-----------------------------------------|----------------------------|-------------------------|-----------------|
| Order No                                | Ø                          | Natural Gas<br>Pressure | Air<br>Pressure |
| 2630                                    | Set (Shank + 4 pcs Nozzle) |                         |                 |
| 2631                                    | Nozzle                     |                         |                 |
| 3415 M                                  | 15 mm                      | 0.3 - 1 bar             | 2.5 - 3,5 bar   |
| 3418 M                                  | 18 mm                      |                         |                 |
| 3422 M                                  | 22 mm                      |                         |                 |
| 3440 M                                  | 40 mm                      |                         |                 |

## **TECHNICAL SPECIFICATIONS**

- It is used in soldering and welding works for repair and maintenance works in jewelery, hobby, handicrafts, metal sculpture, glass arts, small electronic repair and maintenance works.
- Ergonomic, lightweight and compact design.
- Suitable for Air-Natural Gas and Air-Propane.
- Nozzle set according to flame size.
- Conform to EN ISO 9012
- Suitable for melting gold and silver.